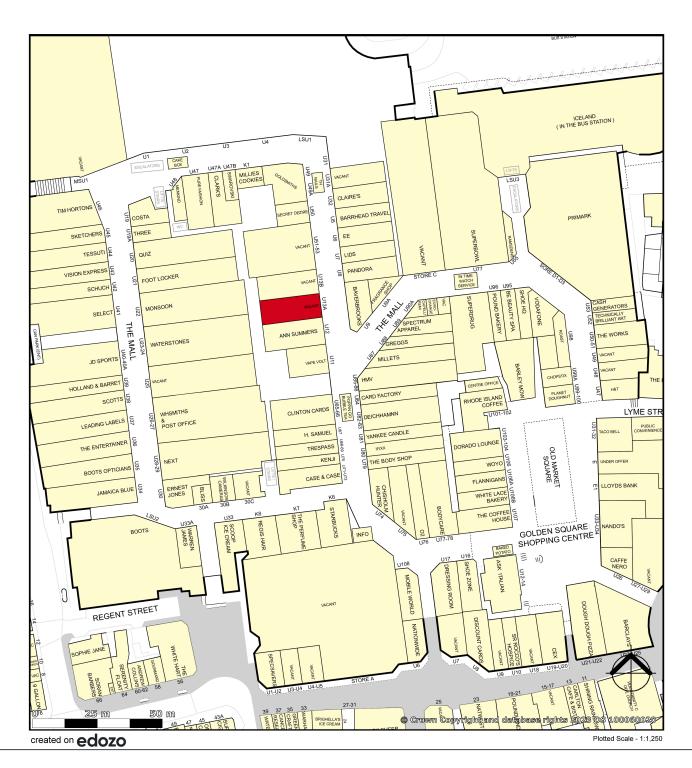

# SHOPPING CENTRE PROPERTY / CLASS E Unit SU13, 56 The Mall Golden Square Shopping Centre, Warrington

Rent: On application Ground Floor Area 2,190 Sq ft / 203 Sq M

Viewing Strictly through the joint letting agents.

## SU13 Golden Square Shopping Centre, Warrington

www.barkerproudlove.co.uk Page: 3