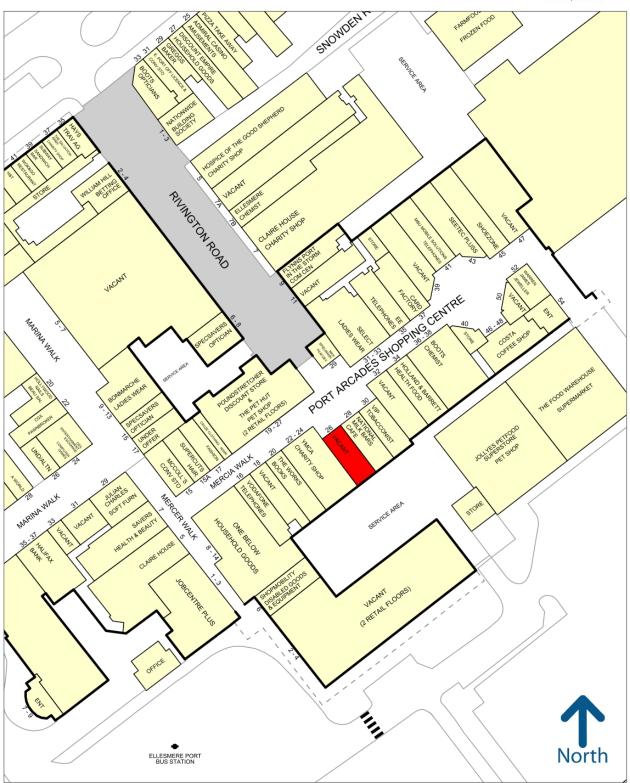

#### Location:

Ellesmere Port is located within the affluent county of Cheshire and benefits from excellent transport links being located near junction 9 of the M53.

An Asda superstore is situated adjacent to the shopping centre sharing the town's car parking and acting as an anchor and draw to the scheme. The scheme benefits from a modern and busy bus station. 200 buses visit the centre per day from the surrounding catchment area. The centre also benefits from 1,200 car parking spaces.

Retailers within the scheme include The Food Warehouse, Boots, Jollyes, Home Bargains, Poundstretcher, Select, Holland & Barrett, Vodafone, Specsavers along with Club 3000 Bingo.