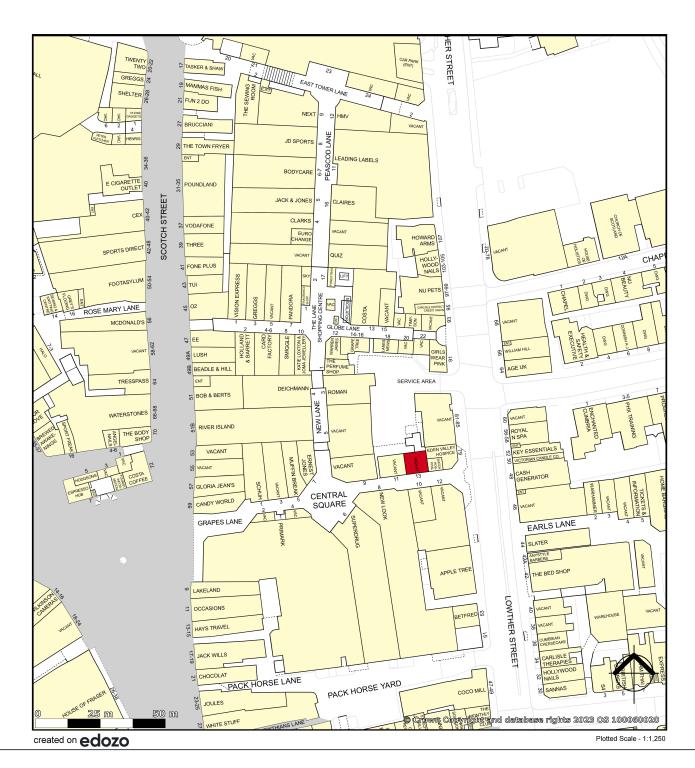

## Location:

Carlisle is a major retail centre within the North of England. The city is the regional and economic capital for a catchment covering 1.34m people. Tourism visits total circa 8 million annually.

The Lanes Shopping Centre is the dominant element of retail in the city centre and is home to well known high street names including Primark, Next, Deichmann, River Island, H&M, JD, Clarks, Pandora and Katie Loxton.

The centre boasts a 625 space multi-storey car park. This unit is located on Grapes Lane, which is currently home to retailers such as New Look, Schuh, Primark, Muffin Break and Superdrug.

| Demise:      | Sq Ft | Sq M |
|--------------|-------|------|
| Ground Floor | 565   | 52.5 |
| First Floor  | 457   | 42.2 |