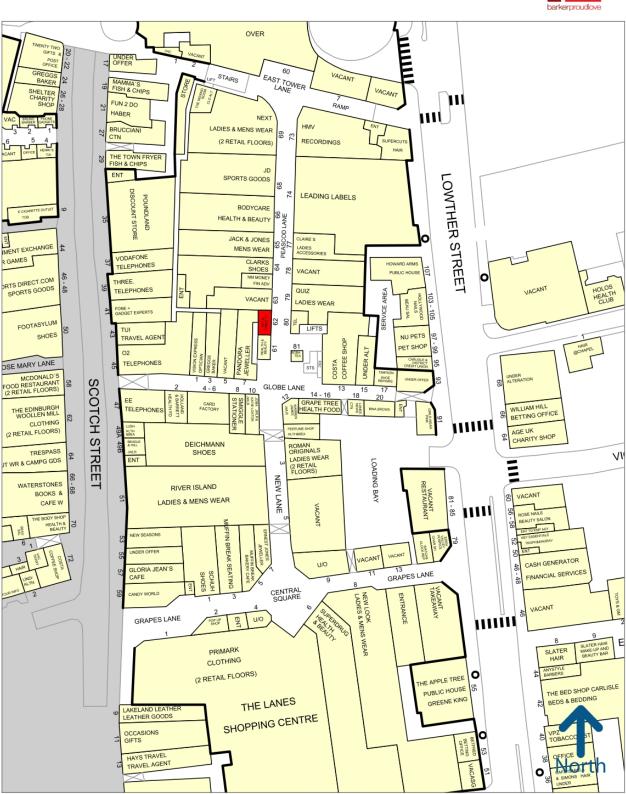

The Lanes Shopping Centre is the dominant element of retail in the city centre and is home to well known high street names including Primark, Next, Deichmann, River Island, H&M, JD, Clarks, Pandora and Katie Loxton.

The centre boasts a 625 space multi-storey car park. This unit is located on Peascod Lane, which is currently home to retailers such as JD Sports, HMV, Clarks and Next.

**Demise:** Sq Ft Sq M Ground Floor 236 21.9