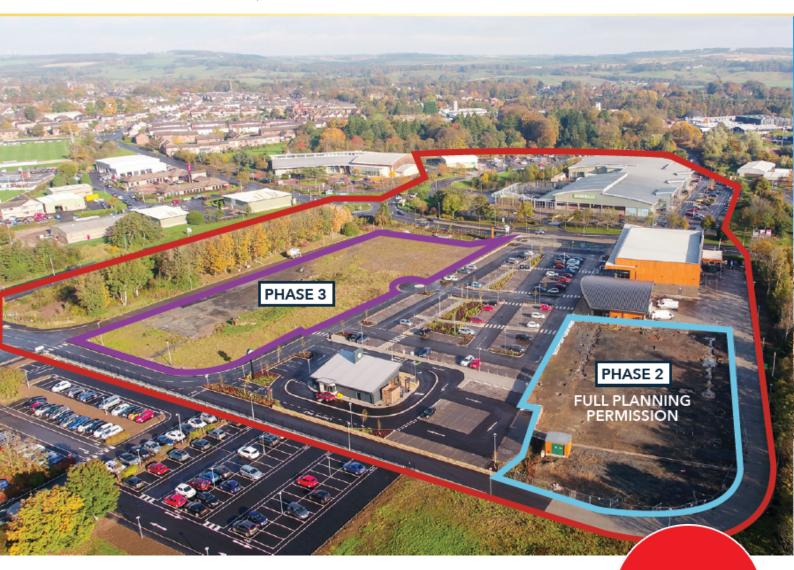

# NEW BUILD UNIT AVAILABLE ADJACENT TO MOUNTAIN WAREHOUSE, M&S FOOD HALL AND OPPOSITE B&M

#### Location:

Willowburn Retail Park forms part of Alnwick's primary shopping destination, providing 180 car parking spaces, with existing occupiers including a M&S Food Hall, Starbucks Drive Thru and the award winning artisan butchers Turnbull's of Alnwick.

Additional pre-lets have been secured with B&M Home Store and Garden Centre, together with Mountain Warehouse. Handover for both units is due July 2024.

The adjacent Willowburn Centre comprises four retail units complete with 475 car parking bays. The scheme is occupied by Sainsbury's, Homebase and Pets at Home. The former Argos is under offer.