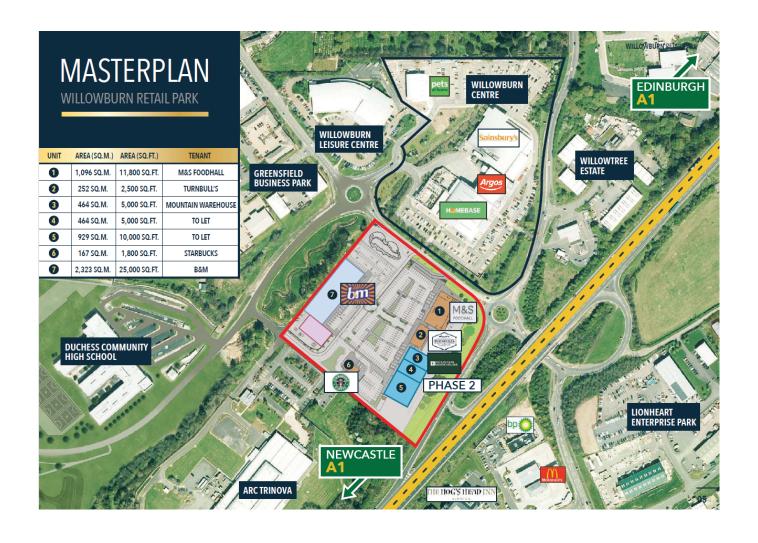

#### Location:

Willowburn Retail Park forms part of Alnwick's primary shopping destination, providing 180 car parking spaces, with existing occupiers including a M&S Food Hall, Starbucks Drive Thru and the award winning artisan butchers Turnbull's of Alnwick.

Additional pre-lets have been secured with B&M Home Store and Garden Centre, together with Mountain Warehouse. Handover for both units is due July 2024.

The adjacent Willowburn Centre comprises four retail units complete with 475 car parking bays. The scheme is occupied by Sainsbury's, Homebase and Pets at Home. The former Argos is under offer.

Willowburn Retail Park is immediately accessible from the A1 north and south bound slip roads into Alnwick Town and lies adjacent the A1, providing fantastic visibility.