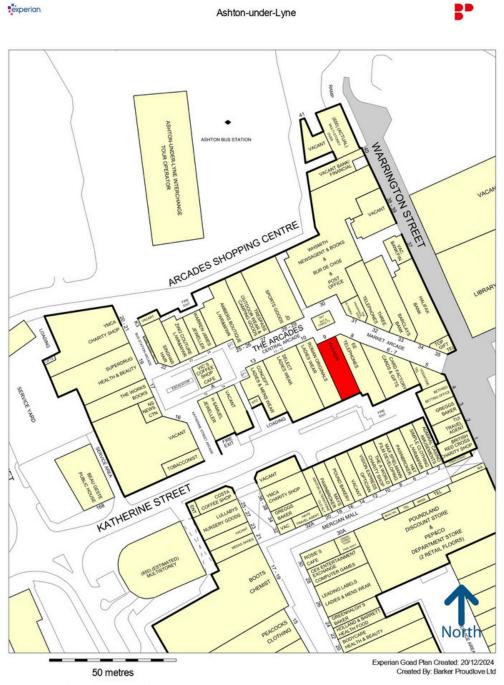

### Ashton-U-Lyne Unit 9, The Arcades Shopping Centre

1,692 Sq Ft / 157 sq M Rent on Application

#### **Location & Description:**

- Ashton-Under-Lyne is located approximately 8 miles east of central Manchester, the town has a population catchment of 363,000 within a ten minute drive.
- The Arcades Shopping Centre is the prime retail destination in Ashton town centre, providing parking for 523 cars and linking directly to one of the busiest bus stations in the north west.
- The scheme is home to The Works, Superdrug, H Samuel, Card Factory, Superdrug and JD Sports.
- The unit is in a prominent location, adjacent to EE and Roman Originals with JD Sports, Card Factory and WH Smith trading in close proximity.