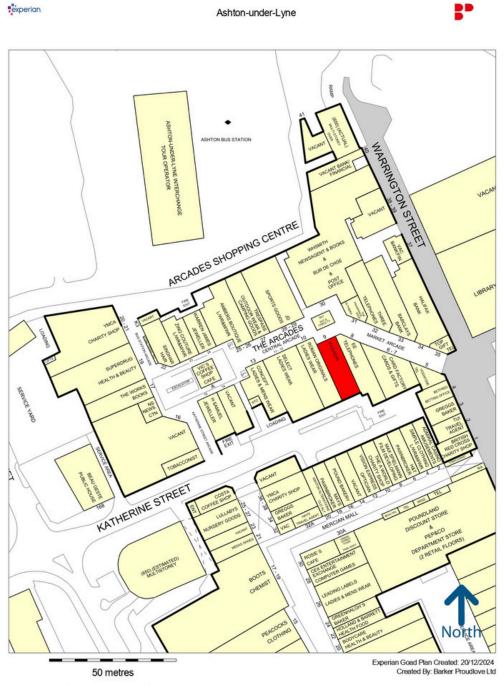

### Ashton-U-Lyne Unit 9, The Arcades Shopping Centre

1,692 sq ft (157 sq m) Rent on Application

#### **Location & Description:**

- Ashton-Under-Lyne is located approximately 8 miles east of central Manchester, the town has a population catchment of 363,000 within a ten minute drive.
- The Arcades Shopping Centre is the prime retail destination in Ashton town centre, providing parking for 523 cars and linking directly to one of the busiest bus stations in the north west.
- The scheme is home to The Works, H Samuel, Card Factory, Superdrug and JD Sports.
- The unit is in a prominent location, adjacent to EE and Roman Originals with JD Sports, Card Factory and WH Smith trading in close proximity.