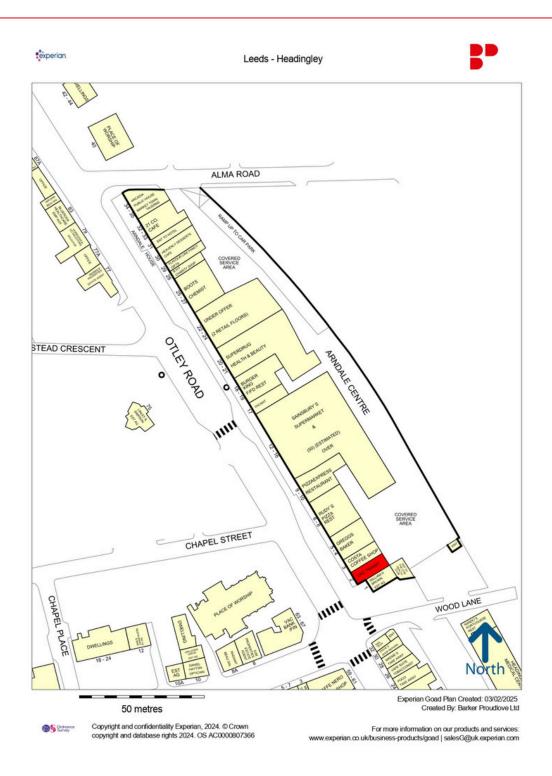

# **Location & Description:**

- Last remaining prime unit at the heart of Headingley centre.
- Headingley Central is the prime retailing and leisure pitch in this ever popular student/young professional suburb of Leeds.
   The scheme is anchored by Sainsburys and has seen recent lettings to Rudy's Pizza, Burger King and a new Greggs double unit.
- Other retailers in the centre include Costa, Pizza Express,
  Superdrug and Boots.