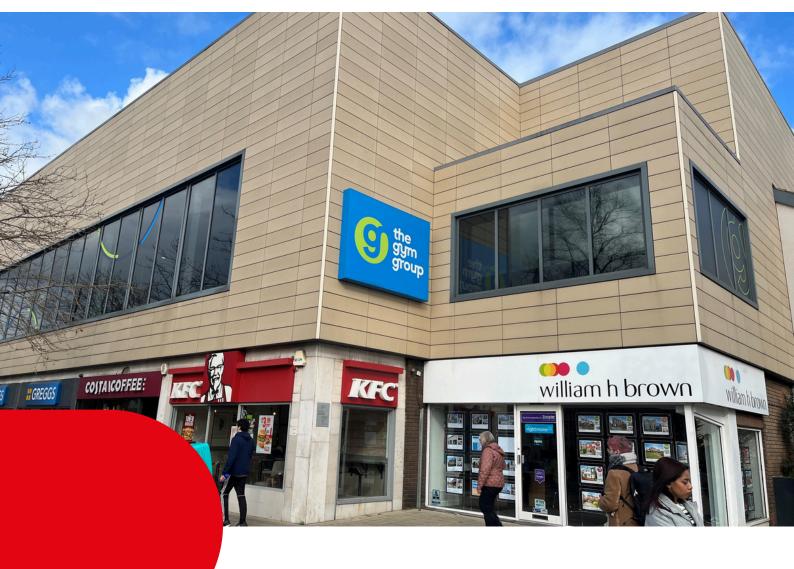

# **Location & Description:**

- Last remaining prime unit at the heart of Headingley centre.
- Headingley Central is the prime retailing and leisure pitch in this ever popular student/young professional suburb of Leeds.
   The scheme is anchored by Sainsburys and has seen recent lettings to Rudy's Pizza, Burger King and a new Greggs double unit.
- Other retailers in the centre include Costa, Pizza Express,
  Superdrug and Boots.