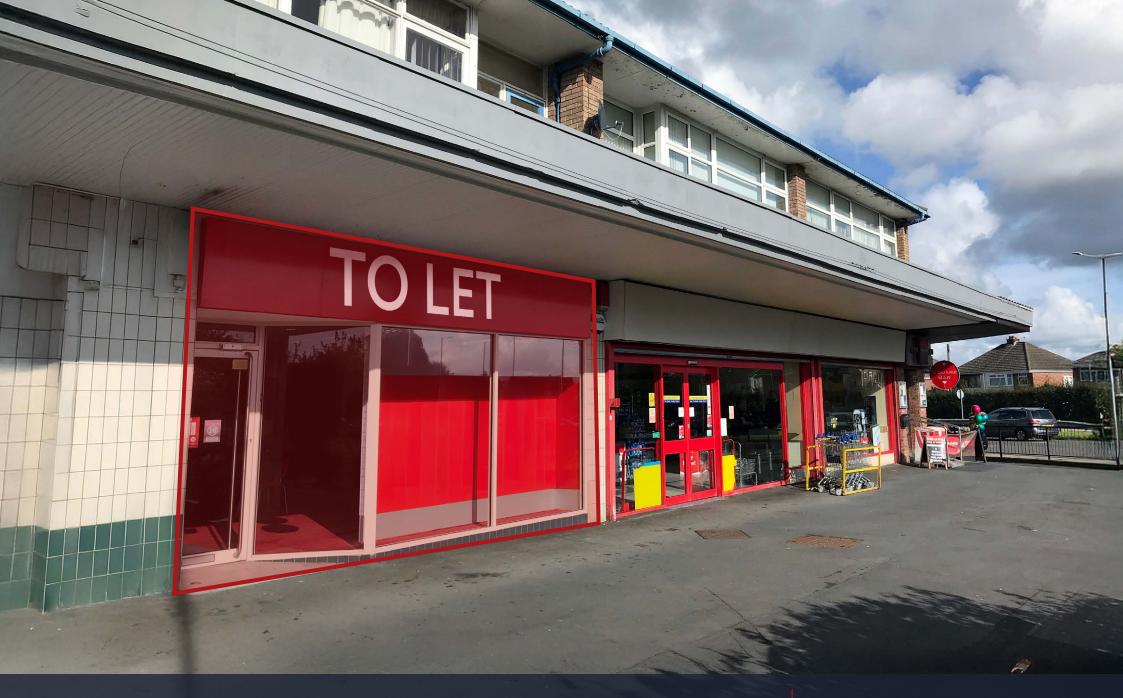

UNIT U6 M

M Central Square, Westway, Maghull, Liverpool, L31 0DQ

Local Occupiers Include

cardfactory Sainsbury's Sainsbury's

Known locally as The Square this retail development is the focus point of Maghull Town Centre with a convenience retail offering catering to an affluent, highly populated residential area just 8 miles outside Liverpool. The retail properties have excellent roadside visibility and onsite car parking with over 180 spaces.

#### **UNIT SIZE**

838 sq.ft (77.85 sq.m)