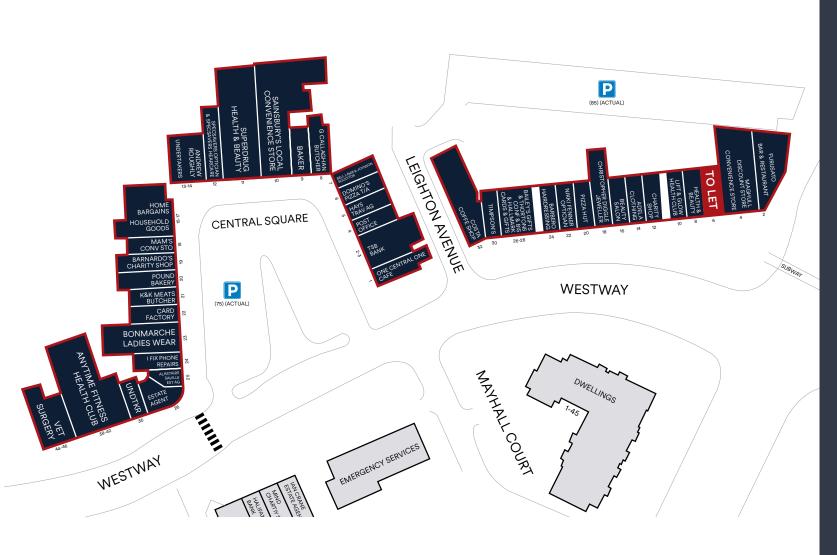

UNIT U6 M

M Central Square, Westway, Maghull, Liverpool, L31 0DQ

Local Occupiers Include

cardfactory Sainsbury's Sainsbury's

Known locally as The Square this retail development is the focus point of Maghull Town Centre with a convenience retail offering catering to an affluent, highly populated residential area just 8 miles outside Liverpool. The retail properties have excellent roadside visibility and onsite car parking with over 180 spaces.

- Nearby occupiers include Costa, Home Bargains, Card Factory, Superdrug, Domino's and Sainsbury's.
- Public Car park provided in Central Square, equipped with 2 charging bays.

# **SITE PLAN**

**Harry Eades** 07564 052 326 Hpe@evolveestates.co.uk