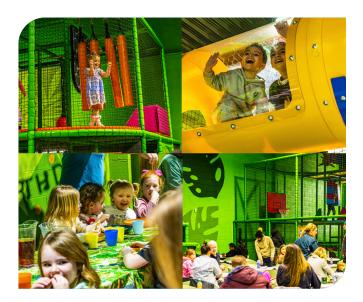

#### Who are we?

Frankie + Lola's is the best up and coming soft play and café brand in the UK!

Seven sites trading in Inverness, Burnley, Liverpool, Walsall, Dudley, The Fort Shopping Park Birmingham and Atherstone, each venue highly successful and trading well above expectations.

Purpose built play areas designed for stimulation and developing young minds.

Current outlets are generating an average of 5,500 family visits per month, driving footfall to all surrounding occupiers.