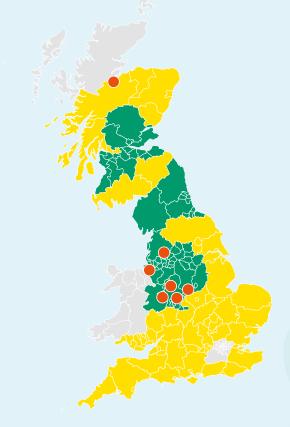

# What are we looking for?

AREA OF PRIORITY AREA OF INTEREST EXISTING VENUES

Frankie + Lola's are seeking premises within District Centres (ideally anchored by supermarkets), retail parks, shopping centres and surplus space where retailers are looking to downsize. Free car parking nearby is a strong preference.

Units/spaces must have:

- 5,000 13,000 sq ft
- clear head height of 5.8m

The specific towns we wish to target will have a current population of 50k+. Geographically, we have ambitions to expand steadily through the UK with an initial target focus on Central Scotland, The North of England & The Midlands.